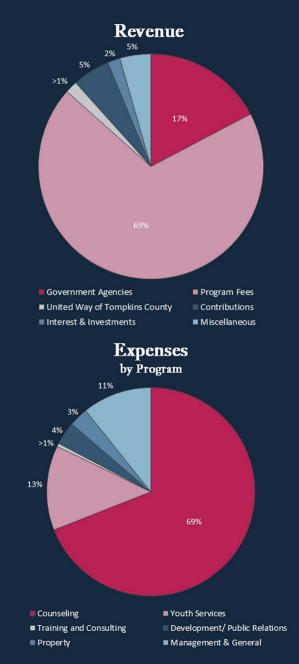

|                               | 2019      | 2018      |
|-------------------------------|-----------|-----------|
| REVENUES                      |           |           |
| Government Agencies           | 839,141   | 781,115   |
| Program Fees                  | 3,362,325 | 3,039,921 |
| United Way of Tompkins County | 85,000    | 85,000    |
| Contributions                 | 261,318   | 199,921   |
| Interest & Investments        | 87,848    | (13,554)  |
| Miscellaneous                 | 216,543   | (84,605)  |
| Total Revenue                 | 4,852,175 | 4,007,798 |

|                               | 2019      | 2018      |
|-------------------------------|-----------|-----------|
| EXPENSES BY PROGRAM           |           |           |
| Counseling                    | 3,177,689 | 3,011,681 |
| Youth Services                | 604,578   | 601,771   |
| Training and Consulting       | 23,429    | 30,240    |
| Development/ Public Relations | 164,435   | 202,644   |
| Property                      | 136,671   | 163,293   |
| Management & General          | 495,464   | 582,302   |
| Total                         | 4,602,266 | 4,591,931 |